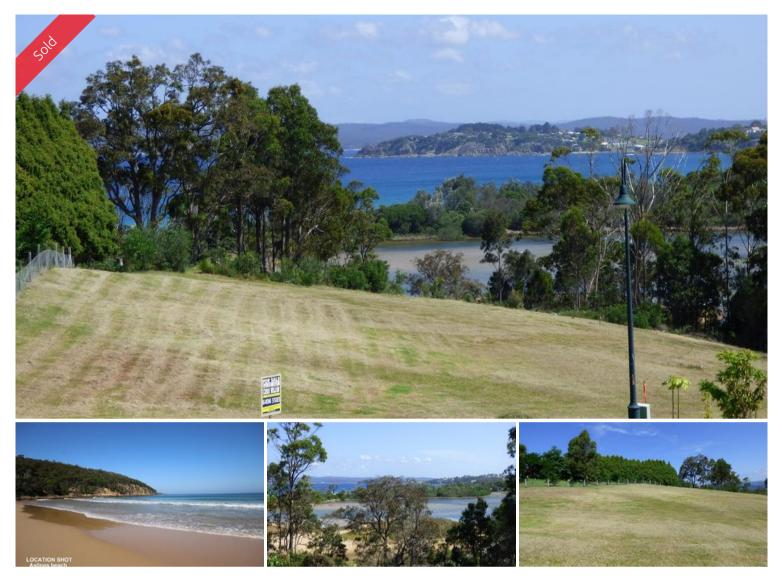

## TOAST OF THE COAST

A rare block on the South Coast – direct access to the foreshore reserve and beach, mesmerising water views, privacy and of a superlative size, yet fully serviced. Tucked away at the end of a cul de sac, this premium 3441m<sup>2</sup> allotment offers a no compromise beach lifestyle in beautiful Eden. Wander from your secluded backyard through the adjoining coastal native reserve to the bleached white sands and surf of Aslings Beach or to Lake Curalo's peaceful and protected environment. Walk or cycle, take a dip, catch a wave or fresh fish, without ever taking your car. Treat yourself daily to the beauty, peace and tranquillity of this remarkable coastal holding. **Don't dream, live**.