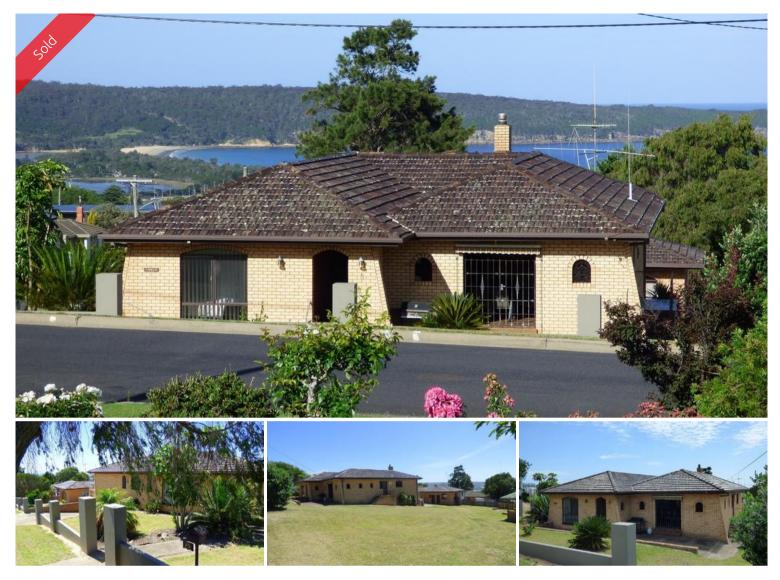

## 8 Bimmil St Eden

## **BIG ON BIMMIL**

Majestically positioned on an elevated 1585m<sup>2</sup> corner block (subdivision STCA) that surveys most of Eden, Twofold Bay and out to sea. Imposing brick veneer and terracotta tile 3 bedroom home featuring main living out to house length patio, dining, spacious kitchen, fabulous alfresco European under roof internal courtyard perfect for year-round entertaining/living, master with ensuite plus walk-in robe, BIRs, massive country laundry/store, internal access to double garage, rumpus/workshop and 3rd bathroom with spa. Fantastic fully fenced sun filled gardens with freestanding lock-up garage incl. large studio/guest accommodation with bathroom facilities. Race to the top.