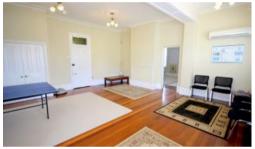

### A TIMELESS CLASSIC

Eden's old Post Office building circa 1890 set on an amazing high exposure 1581m² corner site. The magnificent building boasts original features of marble open fireplaces, 6 inch hardwood floorboards, 12 foot ceilings, period ceiling roses, panel timber doors, 19 inch external brick walls and a charm from yesteryear. Yet with all the 21st century comforts including modern kitchen & bathroom areas, reverse cycle air con etc. Comprising seven rooms on street level and a labyrinth of rooms including cellar and strong room downstairs, excellent rear yard access which includes an additional workshop, storage bungalow and small amenities block. Located on the edge of Eden's CBD close to most amenities and only 500m from the beach. Brilliant period home or outstanding development potential (STCA) as a bed and breakfast, commercial rooms/offices or as both residence and work space combined.