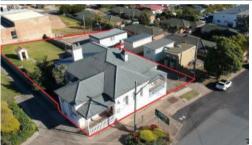

### A TIMELESS CLASSIC

Eden's old Post Office building circa 1890 set on an amazing high exposure 1581m² corner site. The magnificent building boasts original features of marble open fireplaces, 6 inch hardwood floorboards, 12 foot ceilings, period ceiling roses, panel timber doors, 19 inch external brick walls and a charm from yesteryear. Yet with all the 21st century comforts including modern kitchen & bathroom areas, reverse cycle air con etc. Comprising seven rooms on street level and a labyrinth of rooms including cellar and strong room downstairs, excellent rear yard access which includes an additional workshop, storage bungalow and small amenities block. Located on the edge of Eden's CBD close to most amenities and only 500m from the beach. Brilliant period home or outstanding development potential (STCA) as a bed and breakfast, commercial rooms/offices or as both residence and work space combined.