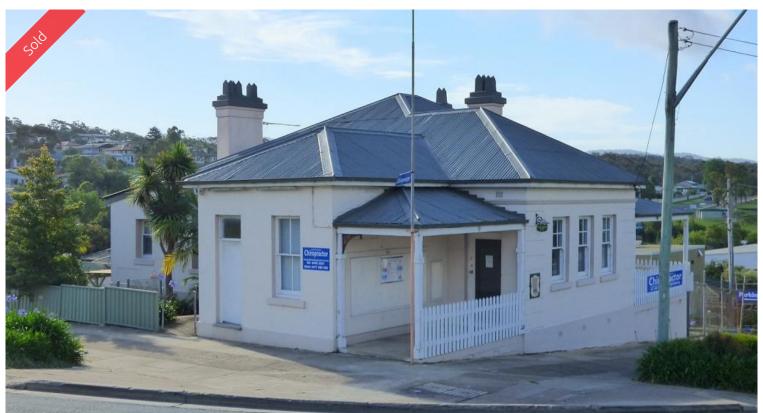

## 157 Imlay St Eden

### A TIMELESS CLASSIC

Eden's old Post Office building circa 1890 set on an amazing high exposure 1581m² corner site. The magnificent building boasts original features of marble open fireplaces, 6 inch hardwood floorboards, 12 foot ceilings, period ceiling roses, panel timber doors, 19 inch external brick walls and a charm from yesteryear. Yet with all the 21st century comforts including modern kitchen & bathroom areas, reverse cycle air con etc. Comprising seven rooms on street level and a labyrinth of rooms including cellar and strong room downstairs, excellent rear yard access which includes an additional workshop, storage bungalow and small amenities block. Located on the edge of Eden's CBD close to most amenities and only 500m from the beach. Brilliant period home or outstanding development potential (STCA) as a bed and breakfast, commercial rooms/offices or as both residence and work space combined.