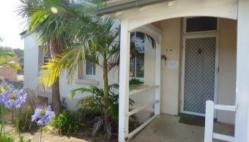

### A TIMELESS CLASSIC

Eden's old Post Office building circa 1890 set on an amazing high exposure 1581m² corner site. The magnificent building boasts original features of marble open fireplaces, 6 inch hardwood floorboards, 12 foot ceilings, period ceiling roses, panel timber doors, 19 inch external brick walls and a charm from yesteryear. Yet with all the 21st century comforts including modern kitchen & bathroom areas, reverse cycle air con etc. Comprising seven rooms on street level and a labyrinth of rooms including cellar and strong room downstairs, excellent rear yard access which includes an additional workshop, storage bungalow and small amenities block. Located on the edge of Eden's CBD close to most amenities and only 500m from the beach. Brilliant period home or outstanding development potential (STCA) as a bed and breakfast, commercial rooms/offices or as both residence and work space combined.