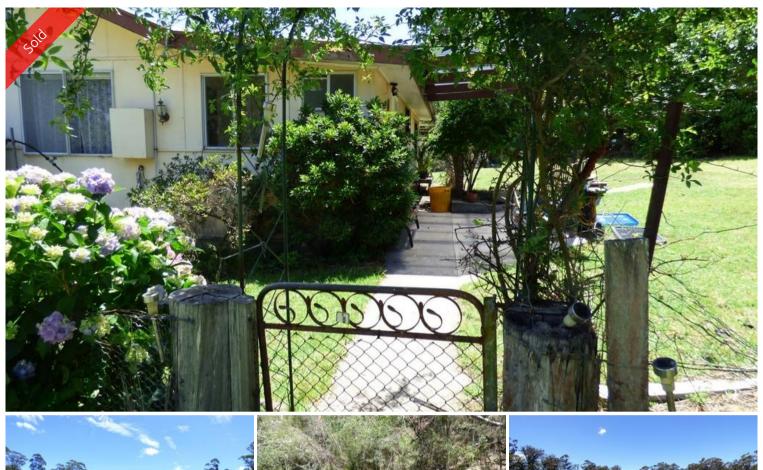

## 55 Palestine Road Eden

**BEST OF ALL WORLDS** 

Ever dreamt of 25 secluded acres (+7 leasehold) fronting a crystal clear Stoney Bottom Creek with a country cottage surrounded by established shrubs & fruit trees yet only 5 minutes drive from the township of Eden and all it's amenities. Paradise found? The land features a lovely gentle grade to near level, approx 50% cleared with the remainder lightly timbered and parklike, creek flats and adjoining State Forest. The cottage is solid & spacious including good sized lounge, 2 BR's, kitchen/dining, office (3rd bedroom) and rear utility room, storage/shedding and various farm machinery including 2 tractors. Lifestyle, beach and bush - you've got the lot!