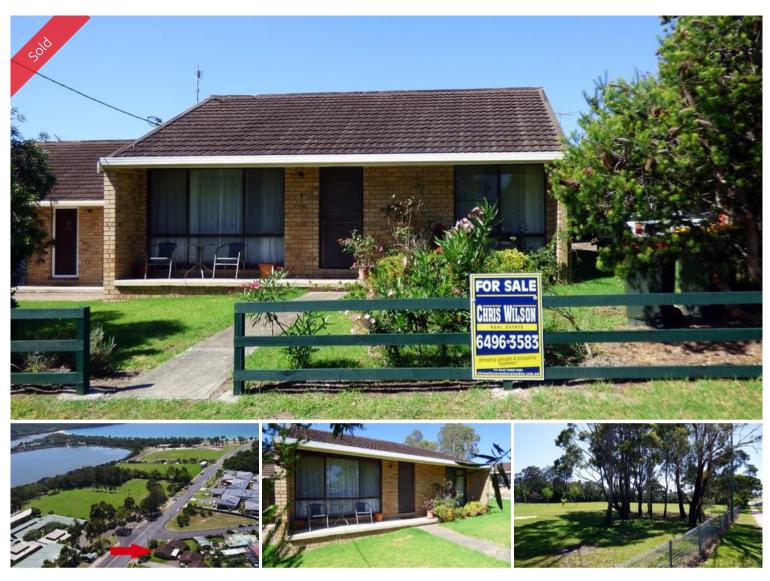

## Unit 2/, 12 Barclay Street Eden

## RIGHT PLACE...RIGHT TIME

Super tidy single story semi detached 2 bedroom brick veneer unit brilliantly positioned only 450m from stunning Aslings beach, 270m from a general store with Eden's sports grounds and the adjoining Lake Curalo Boardwalk just across the road. Spacious light filled living out to under roof front patio, and good sized front yard, excellent kitchen, built-in robes, sleek modern bathroom, carport and private fenced backyard. Good to go.