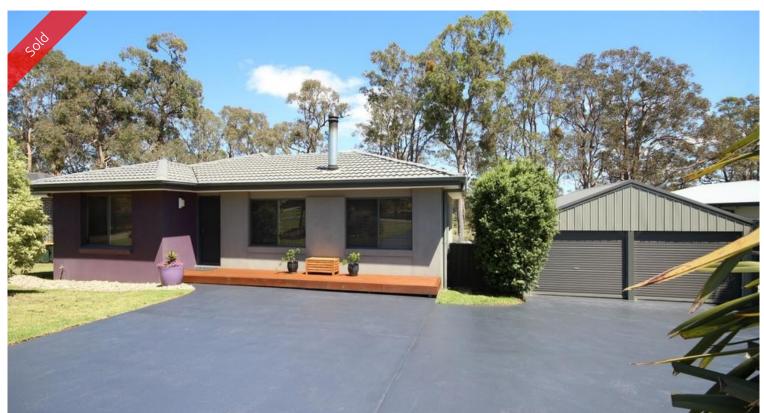

### **GRINNERS ARE WINNERS**

You'll be grinning from ear to ear with this winning package which comprises a super tidy modern 3 bedroom home set on a ¼ acre block adjoining reserve in the popular Eden Cove locality. In excellent order throughout, features include large lounge, open family/dining with well appointed kitchen out to a very private timber deck/verandah to enjoy the wild life. Ensuite 3 way bathroom, 2 WCs, WIRs & BIRs, detached colorbond double garage, extensive man cave workshop area under house and fully established surrounds, beaut gardens plus great amenity only 100m from Lake Curalo coastal track giving easy access to Aslings Beach. **The winning package.** 

# **=** 3 **2 =** 2

Price SOLD for \$445,000

Property Type Residential

Property ID 1129 Office Area 0

**Land Area** 1,048 m2