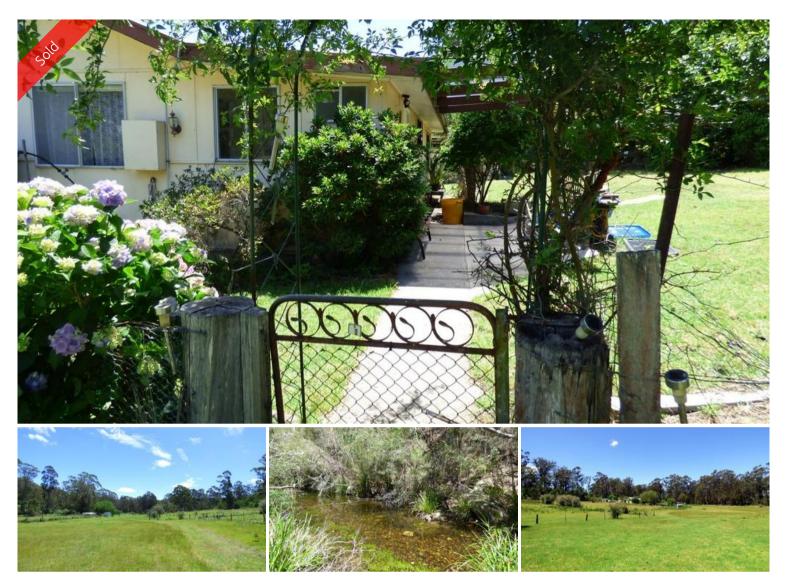

## BEST OF ALL WORLDS

Ever dreamt of 25 secluded acres (+7 leasehold) fronting a crystal clear Stoney Bottom Creek with a country cottage surrounded by established shrubs & fruit trees yet only 5 minutes drive from the township of Eden and all it's amenities. Paradise found? The land features a lovely gentle grade to near level, approx 50% cleared with the remainder lightly timbered and parklike, creek flats and adjoining State Forest. The cottage is solid & spacious including good sized lounge, 2 BR's, kitchen/dining, office (3rd bedroom) and rear utility room, storage/shedding and various farm machinery including 2 tractors. Lifestyle, beach and bush - you've got the lot!