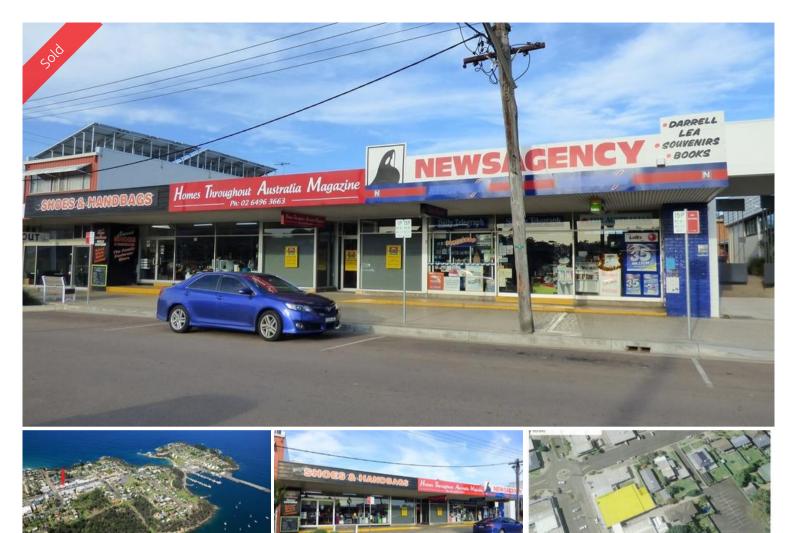

## 136-138 Imlay St Eden

## COMMERCIAL HEART OF EDEN

Front and centre right in the prime CBD of Eden with high exposure and plenty of foot traffic, premium 730m<sup>2</sup> of rentable building divided into 3 shops (newsagent, chemist & shoe shop), positioned on 2 titles totalling 853m<sup>2</sup> approx of land area with main street frontage and rear lane access. 6.5% net return. Contact exclusive selling agent Chris Wilson Real Estate for full information package. **Prime freehold bricks and mortar investment.** 