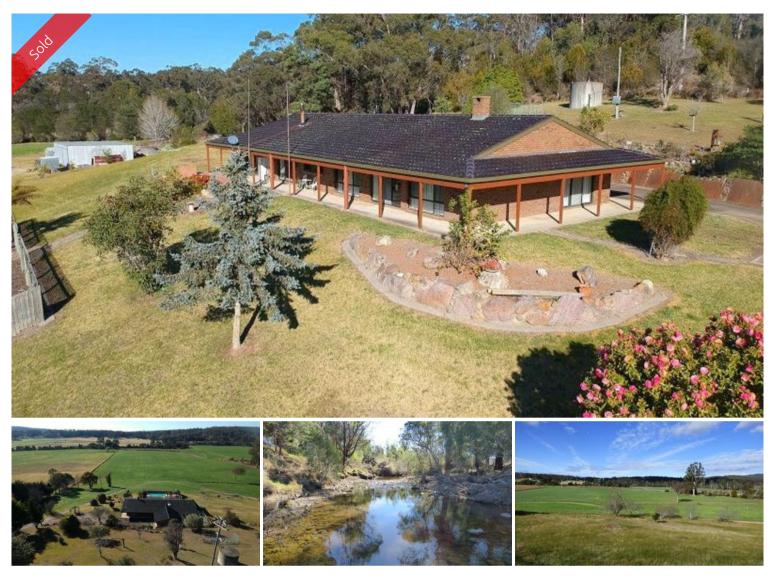

## TRACTOR JACK'S

Magnificent 25 acre property set on the banks of the Yowaka River just a 5 min drive from Pambula village, boat ramp and the beach (8mins). Impressive double brick and terracotta tiled roof east facing homestead which surveys the glorious alluvial river flats (ideal cropping or stock) and beyond. The residence, which features raked ceilings throughout and a 360 degree verandah comprises 3 bedrooms (master with ensuite & WIR), formal lounge and dining, fully equipped kitchen adjoining family, rumpus room, main bathroom with spa, country laundry/wet room plus 3rd WC & shower, paved outdoor entertainment area and oversize double garage. Other improvements include an in-ground pool, cattle yards and extensive farm/machinery shedding. Rarely available premium lifestyle property.