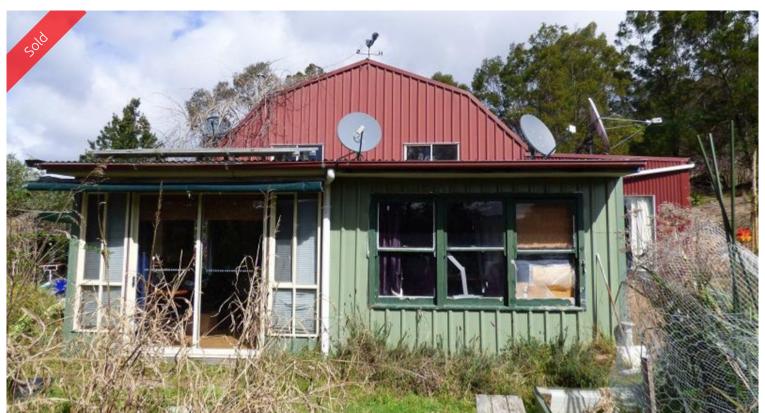

## 111 Yambulla Road Towamba

RED BARN ON THE HILL

Ripping weekender set on 13 north facing acres with glorious views across the

Towamba Valley to Egan Peaks National Park. Great open plan living with creature comforts laid on including power (plus back to grid solar), phone, s/c heating, split system, all options covered in the kitchen with gas and wood stove cooking. Complete with separate bedroom, bathroom and extensive 12m x 12m loft area. Established gardens including caravan/studio with deck/pergola and freestanding double carport. Just 30 min from the beach. You'll feel like you're on top of the world.

**1** 1 1

Price SOLD
Property Type Residential
Property ID 1100
Office Area 0
Land Area 5.49 ha