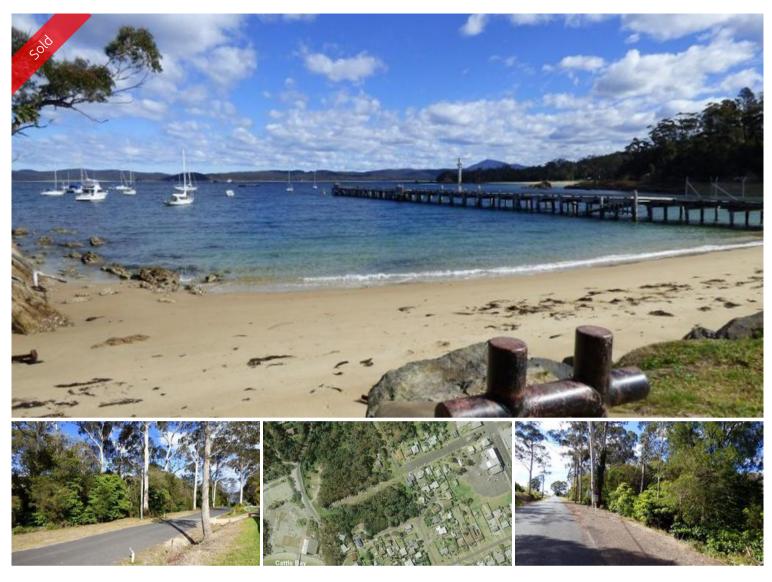

## Lot 100 Cattle Bay Road Eden

## BUSH BY THE BEACH

Whopping 3870m2 bush block (zoned R3 medium density residential) just 300m from the water's edge at magnificent Cattle Bay Beach. Small water course running through with many majestic gums. Dual street frontage and only 200m (approx) from Eden's main street. Think outside the square and score your own bush block in the middle of town.