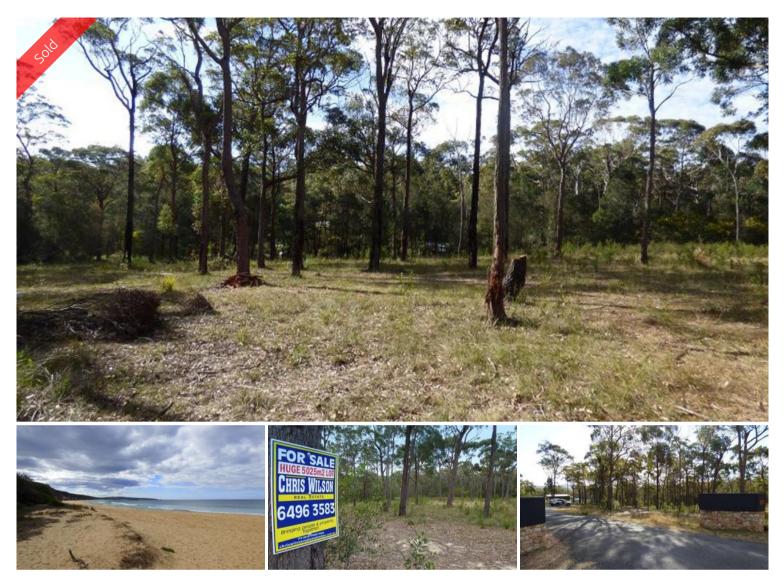

## 505 Sapphire Coast Drive Tura Beach

## A BEAUTY AT BOURNDA

Ripping 5025m2 park like residential allotment featuring a gentle grade across the block enabling a cost effective easy build, level sealed access drive, power, phone and superbly located within a 2 min drive of Tura Head coastal reserve, magnificent Bournda Beach, Tura Beach shops, golf course and bowls club. Have space to spare without neighbours in your hair.

| Ргісе         | SOLD for \$220,000 |
|---------------|--------------------|
| Property Type | Residential        |
| Property ID   | 1097               |
| Office Area   | 0                  |
| Land Area     | 5,025 m2           |