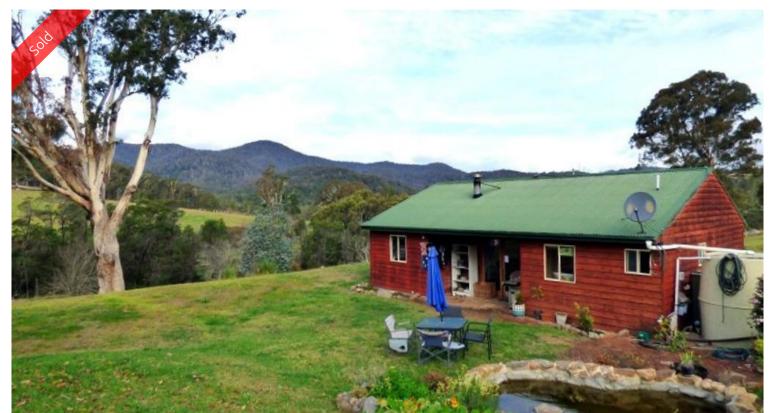

## 613 New Buildings Road Wyndham

**KURRAJONG** 

Ever dreamt of owning 200 majestic acres with clean country air, spring fed creek and views to adore? Captivating Wyndham retreat with classic 2 bedroom plus study cedar cottage set on approximately 60 acres of cleared pasture with the remainder being Australian native bush at its best, divided into 6 paddocks which include several dams including one large spring fed, 2000 gallon per day bore, huge insulated double door farm machinery shed plus additional single barn shed/garage, chook yards, sheep pens, lots of fruit trees with just the best apples. Light filled and comfortable, the cottage includes raked ceilings in the living areas, robes in bedrooms, large kitchen, parquetry flooring and yes, mains power is connected. Simply Majestic.