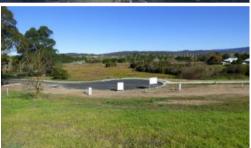

## **BADDELEY PARK ESTATE**

Exciting new land release right in the heart of Pambula, 300m from Pambula's main street and central to most of the villages amenities. Stage one has now been released with 10 premium, fully serviced blocks, most with impressive views of Pambula River flats & wetland. Blocks range in size between 550m2 to 940m2. Lot 7 is 895m2 in size, near level rising to elevated to the North. Secure your position with a prime village location for 5% deposit, balance on title registration.