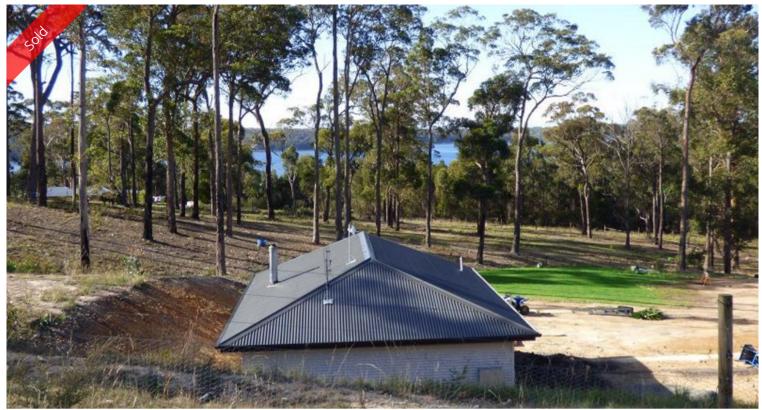

### POTENT POTENTIAL

Fabulous 5 acre (approx) allotment set on a quiet no thru road at Greigs Flat with views of Pambula Lake and only 8 minutes from Pambula & Eden. Improvements include a modern 4 roomed Colorbond clad cottage (council approved) envirocycle, water tank & good fencing. Plus fully approved plans for a 3 bedroom, 2 bathroom dwelling with earthworks completed and footings poured, make this an instant cottage on acres, with all the hard work done and a future new home ready to go. Fantastic flexible package.