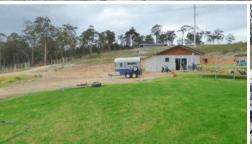

### POTENT POTENTIAL

Fabulous 5 acre (approx) allotment set on a quiet no thru road at Greigs Flat with views of Pambula Lake and only 8 minutes from Pambula & Eden. Improvements include a modern 4 roomed Colorbond clad cottage (council approved) envirocycle, water tank & good fencing. Plus fully approved plans for a 3 bedroom, 2 bathroom dwelling with earthworks completed and footings poured, make this an instant cottage on acres, with all the hard work done and a future new home ready to go. Fantastic flexible package.