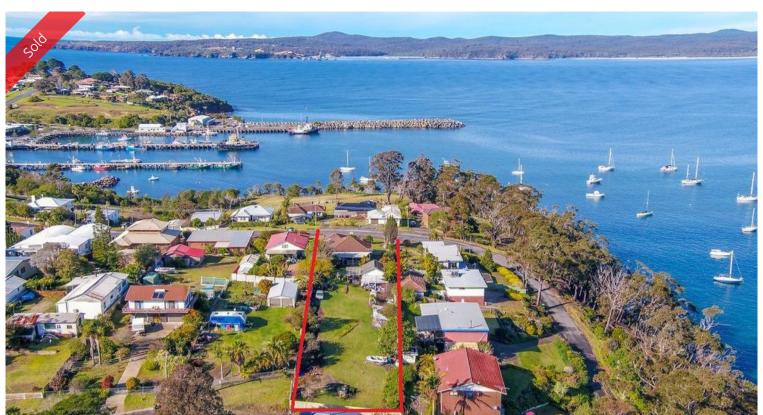

### PRIZE CATCH

Exquisitely set on an enormous dual street front 2023m2 near level block (ideal for units or subdivision STCA) in ever desirable Cocora Street within easy walking distance to Eden's main street (500m) and Cannery beach (200m). Classic 3 bedroom period B/V home with marvelous water views across Twofold Bay scanning Eden's famous fishing fleet, Cocora beach and Mt Imlay. Well presented throughout the home includes generous bedrooms, lounge, kitchen/dining, modern bathroom, utility room, 2nd WC and house length rear North facing patio/verandah. Complete with great freestanding studio/guest accom, fully established surrounds including securely fenced rear yard. First class gilt-edged property.

## **1** 3 **1 1 2**

**Price** SOLD for \$650,000

Property Type Residential

Property ID 1042 Office Area 0

**Land Area** 2,023 m2