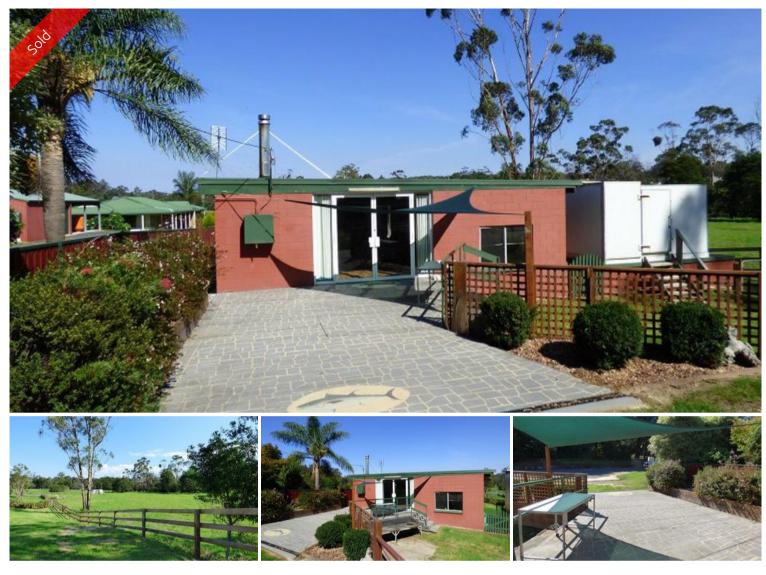

## PERFECT BATCH

Great cottage/weekender set on a fully fenced easy access quarter acre block that has all the convenience of town living yet a rural outlook to adore. Zoned B4 affording great flexibility, the existing super solid, besser brick building includes a large open living space, generous store room, kitchen, bathroom/laundry and a sundrenched front patio. GOOD TO GO!

1 🔊 1

| Ргісе         | SOLD for \$210,000 |
|---------------|--------------------|
| Property Type | Residential        |
| Property ID   | 1038               |
| Office Area   | 0                  |
| Land Area     | 1,014 m2           |