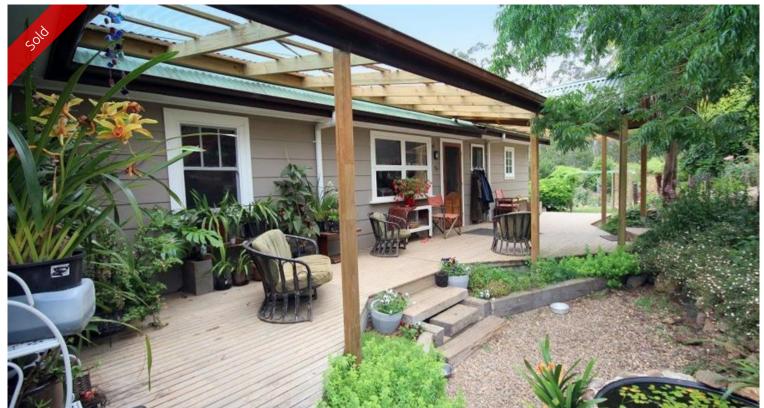

### GO YOUR OWN WAY

Beautiful 4.2 acre rural oasis tucked away on a no-thru road in the heart of Nethercote only a dozen mins from Eden/Pambula. Fronting crystal clear Old Hut Creek, small rapids, water holes etc, the property features a character-filled 4 bedroom home, spacious throughout with open living (raked ceilings) out to substantial front and rear covered deck/entertainment areas, fully equipped kitchen, 3 bathrooms including ensuites to both master bedrooms, mezzanine utility/2nd living area, fully established surrounds with dual access drive, workshop plus double carport, storage sheds, enclosed orchard, veggie gardens, chook yards etc and small stockyards. JUST IDYLLIC.