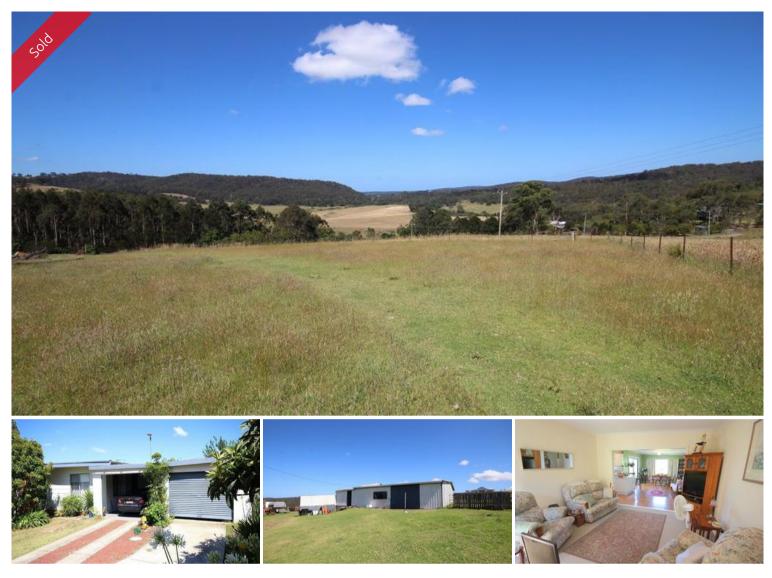

## 1012 Back Creek Road Lochiel

## LOCK IT IN AT LOCHIEL

Brilliantly located 9 acres (approx.) rural property only 5 mins from Pambula with great rural vistas in all directions. Elevated 3 bedroom plus study country home featuring modern kitchen adjoining family/dining (cypress pine floors) out to under roof patio, lounge (s/c heater) near new bathroom & laundry, BIRs (2 brms) and double carport/garage and fully established house garden including fruit trees and veggie garden etc. Cleared with fertile basalt soil, the outbuildings include Old Dairy (currently used as workshop), triple Colourbond barn/shed and concrete old cheese store/garage. Excellent access (3 road frontages) complete with easement to windmill and spring and a summer breeze straight from Pambula Beach. Nice and easy.